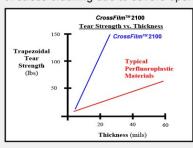

- Flexible, tear resistant, all-PTFE material
- Cannot be chemically attacked
- Easily fabricated using heat sealing techniques
- Wide operating temperature range
- Nonporous

**CrossFilm™ Technology:** Breakthrough technology now permits thick PTFE liners to be used in expansion joint service without the fear of stress cracking due to severe operating conditions. As witnessed by

the chart, CrossFilm™ is a different perfluoroplastic altogether. It is easy to see why one judge for Chemical Processing's Vaaler Award concluded, "This is the first major improvement in the fluoroplastic industry since its introduction some 40-odd years ago."