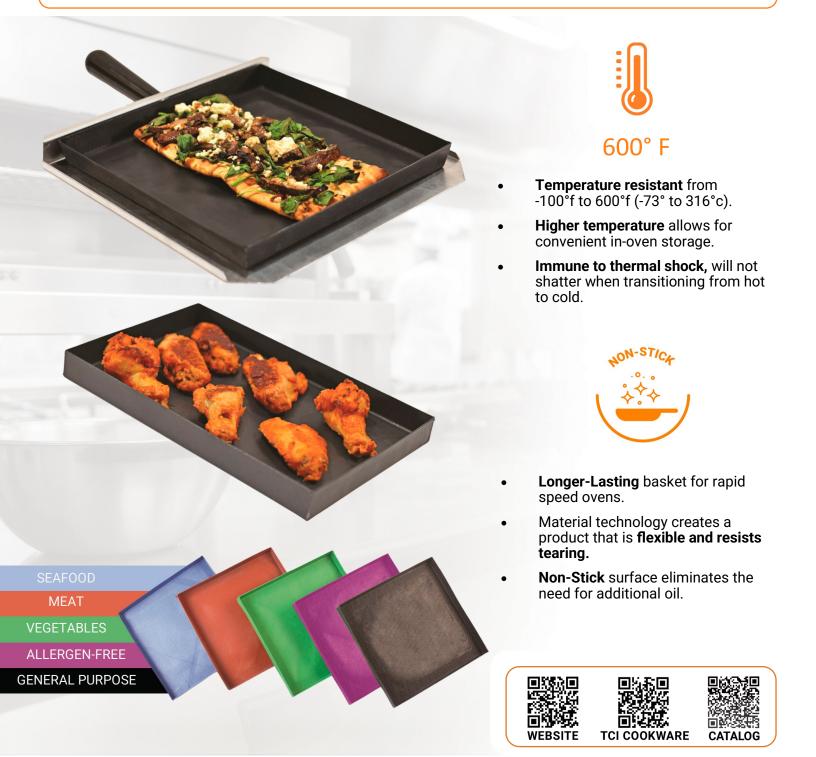

## **EVERBASKET**<sup>™</sup>

TCI's high-performance Everbasket<sup>™</sup> brings the latest innovations in PTFE material technology to rapid speed ovens. TCI's baskets are the longer-lasting, easy to clean, and non-stick technology for the food industry.