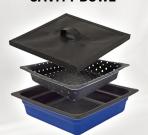

**EVERFORM™ 4 CAVITY EGG** 

EVERFORM™ SINGLE CAVITY BOWL

**EVERFORM™ IRREGULAR EGG** 

**EVERFORM™ STEAMER SET** 

EVERFORM™ PERFORATED BREAD FORM

- TCI's **Non-Stick** surface provides effortless clean-up.
- Do not use scrubbing pads, hard brushes, or scrapers to clean.
- Dishwasher safe.