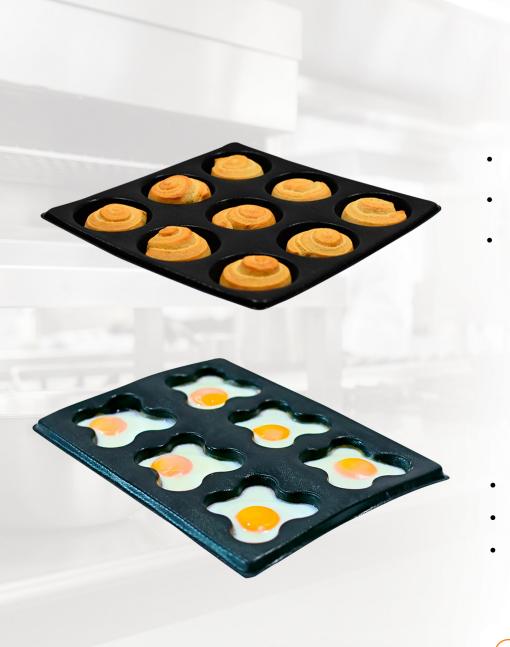

Low-Cost tooling allows for quick and easy prototyping of new designs. With over 150 designs, these are just a few examples

**EVERFORM™ LOAF PAN SET** 

**EVERFORM™ 12 CAVITY GYOZA** 

EVERFORM™ 24 CAVITY MINI MUFFIN

**EVERFORM™ 4 CAVITY EGG** 

EVERFORM™ SINGLE CAVITY BOWL

**EVERFORM™ IRREGULAR EGG** 

**EVERFORM™ STEAMER SET** 

EVERFORM™ PERFORATED BREAD FORM

- TCI's **Non-Stick** surface provides effortless clean-up.
- Do not use scrubbing pads, hard brushes, or scrapers to clean.
- Dishwasher safe.